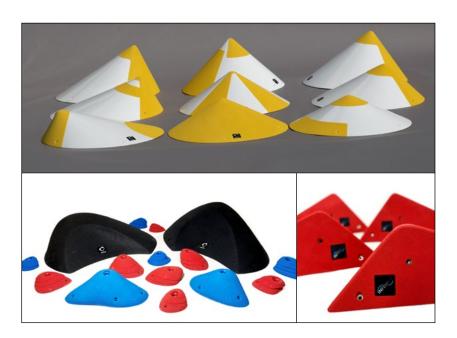

#### HOLDS AND VOLUMES

www.climbinggymheaven.com

Climbing Gym Heaven is a platform dedicated to all climbers, gym owners, gym managers, route setters and investors. We provide a wide range of products and services by building climbing walls for your climbing gyms, providing flooring solutions, carpenter products and specific training elements.

At Climbing Gym Heaven you will find a large variety of some of the best brands of climbing holds, macros, volumes, training equipment, and other climbing accessories.

We will provide you with everything you will ever need for making your projects a dream come true by equipping your gym with high-quality equipment or by simply refreshing your climbing walls.