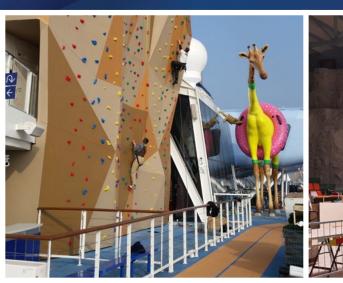

The subconstruction elements material that we use can be plywood, hot dip galvanized or painted steel, or combination of both, but also alluminium for the most delicate projects, such as climbing walls near pools or on cruise ships.

# CLIMBING WALLS FOR DIFFERENT PURPOSES